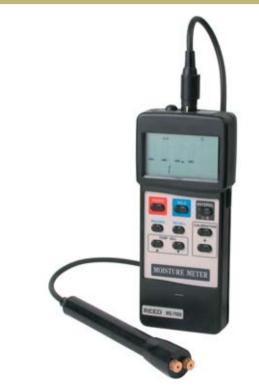

## **MOISTURE METER**

## **Features:**

- Displays wood moisture content from 9 to 30% with a 0.1% resolution
- Memory contains 9 material groups including calibrations for approx. 150 species of wood
- Built-in self calibration with manual temperature compensation adjustment
- Record and Recall Min/Max readings
- Data Hold plus Auto shut-off
- Built-in RS-232 PC serial interface with optional data acquisition software and datalogger
- Complete with 2-pin moisture probe, 40" cable, 10 spare pins, protective holster and 9V battery